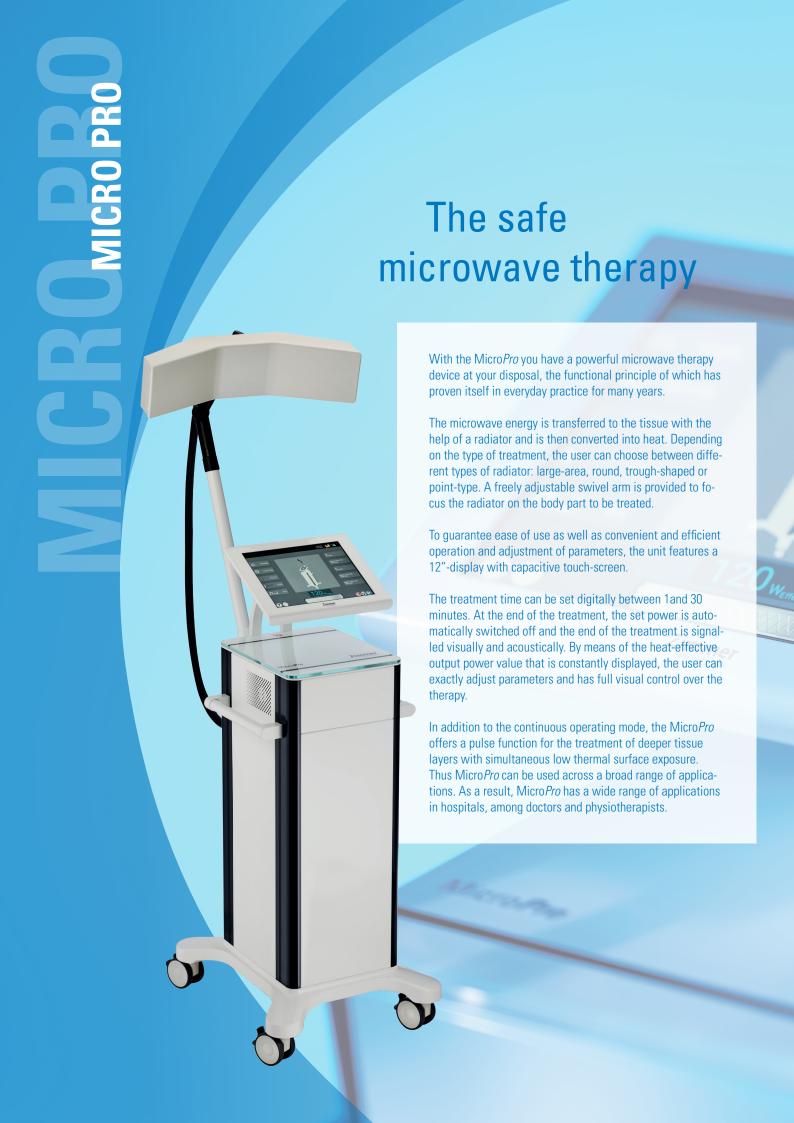

## Technical data

HF nominal power

200/200 W (CW/pulse)

Operating frequency

2.45 GHz ± 1.5 %

MD

Power indication

Effective power

Timer

1-30 min. (1 min steps)

Power supply

230 V, 50/60 Hz (Modifiable to 115 V)

Power consumption

900 VA

Protection class

I/B (EN 60601-1)

Equipment class

lla

Dimensions

450 x 1110 x 530 mm (B x H x T)

Weight

44 kg

## **Radiators**



Longitudinal-field radiator



Circular-field radiator



Cradle radiator



Focus radiator

## Distributor:

Zimmer MedizinSysteme GmbH Junkersstraße 9 89231 Neu-Ulm, Germany Tel. +49 (0)7 31. 97 61-291 Fax +49 (0)07 31. 97 61-299 export@zimmer.de www.zimmer.de