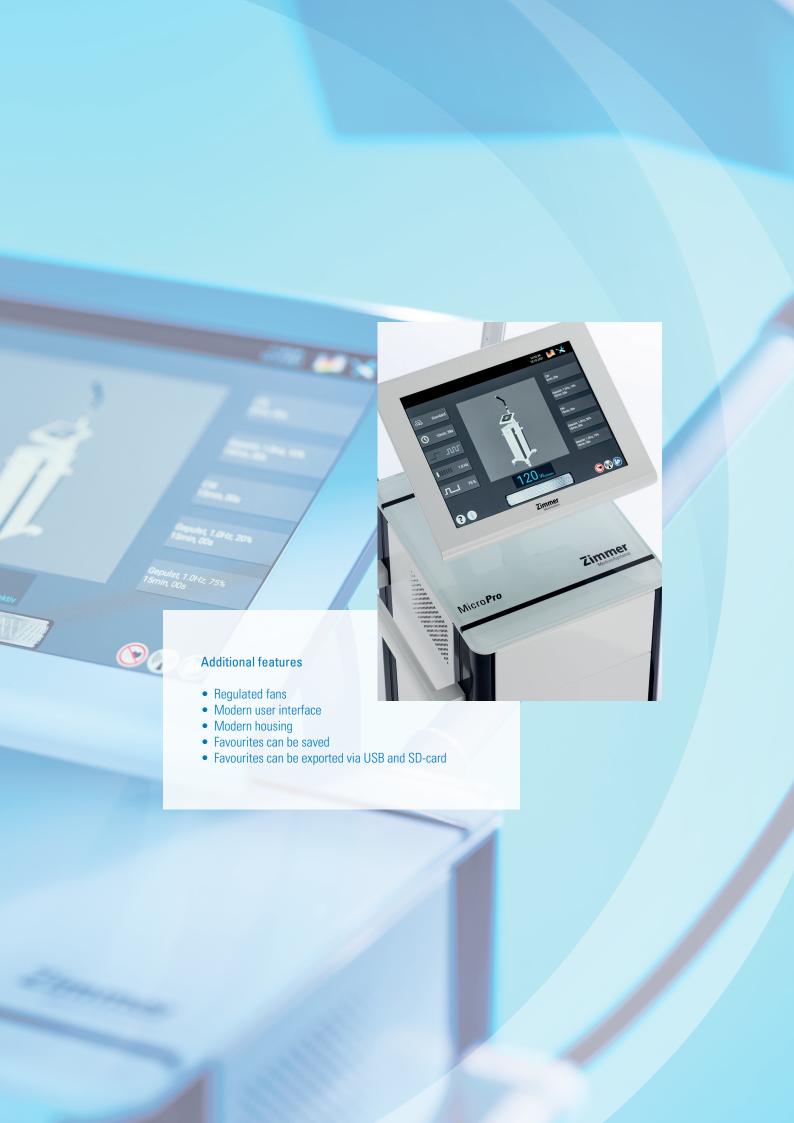

## Technical data

HF nominal power

200/200 W (CW/pulse)

Operating frequency

2.45 GHz ± 1.5 %

MD

Power indication

Effective power

Timer

1-30 min. (1 min steps)

Power supply

230 V, 50/60 Hz (Modifiable to 115 V)

Power consumption

900 VA

Protection class

I/B (EN 60601-1)

Equipment class

lla

Dimensions

450 x 1110 x 530 mm (B x H x T)

Weight

44 kg

## **Radiators**



Longitudinal-field radiator



Circular-field radiator



Cradle radiator



Focus radiator

## Distributor:

Zimmer MedizinSysteme GmbH Junkersstraße 9 89231 Neu-Ulm, Germany Tel. +49 (0)7 31. 97 61-291 Fax +49 (0)07 31. 97 61-299 export@zimmer.de www.zimmer.de